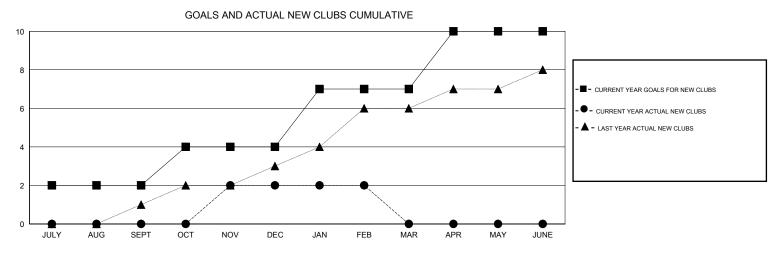

## District 317 C

Results as of: 2/28/2017

| DROPPED CLUBS: 2  DROPPED MEMBERS |           | 41 CLUBS OF 82 ADDED 1 OR MORE NEW MEMBERS | GENDER DISTRIB  MALE  FEMALE      | 3UTION<br>2,260 (89.12%)<br>276 (10.88%) |     |
|-----------------------------------|-----------|--------------------------------------------|-----------------------------------|------------------------------------------|-----|
| DECEASED                          | 5         | CLICK HERE FOR CUMULATIVE                  | TOTAL FAMILY UNIT MEMBERS         |                                          | 388 |
| CLUB CANCELLED OTHER              | 20<br>245 | MEMBERSHIP DATA                            | FAMILY MEMBERS PAYING HALF 2 DUES |                                          | 208 |
| TOTAL                             | 270       |                                            |                                   |                                          |     |