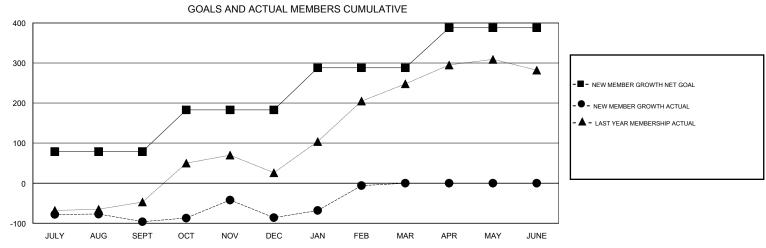

## District 317 C

Results as of: 2/28/2017

| DROPPED CLUBS: 2  DROPPED MEMBERS |           | 41 CLUBS OF 82 ADDED 1 OR MORE NEW MEMBERS | GENDER DISTRIB  MALE  FEMALE      | 3UTION<br>2,260 (89.12%)<br>276 (10.88%) |     |
|-----------------------------------|-----------|--------------------------------------------|-----------------------------------|------------------------------------------|-----|
| DECEASED                          | 5         | CLICK HERE FOR CUMULATIVE                  | TOTAL FAMILY UNIT MEMBERS         |                                          | 388 |
| CLUB CANCELLED OTHER              | 20<br>245 | MEMBERSHIP DATA                            | FAMILY MEMBERS PAYING HALF 2 DUES |                                          | 208 |
| TOTAL                             | 270       |                                            |                                   |                                          |     |