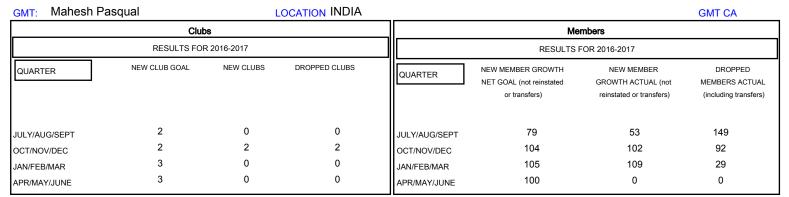

## District 317 C

Results as of: 2/28/2017

| DROPPED CLUBS: 2  DROPPED MEMBERS |           | 41 CLUBS OF 82 ADDED 1 OR MORE NEW MEMBERS | GENDER DISTRIB  MALE  FEMALE      | 3UTION<br>2,260 (89.12%)<br>276 (10.88%) |     |
|-----------------------------------|-----------|--------------------------------------------|-----------------------------------|------------------------------------------|-----|
| DECEASED                          | 5         | CLICK HERE FOR CUMULATIVE                  | TOTAL FAMILY UNIT MEMBERS         |                                          | 388 |
| CLUB CANCELLED OTHER              | 20<br>245 | MEMBERSHIP DATA                            | FAMILY MEMBERS PAYING HALF 2 DUES |                                          | 208 |
| TOTAL                             | 270       |                                            |                                   |                                          |     |